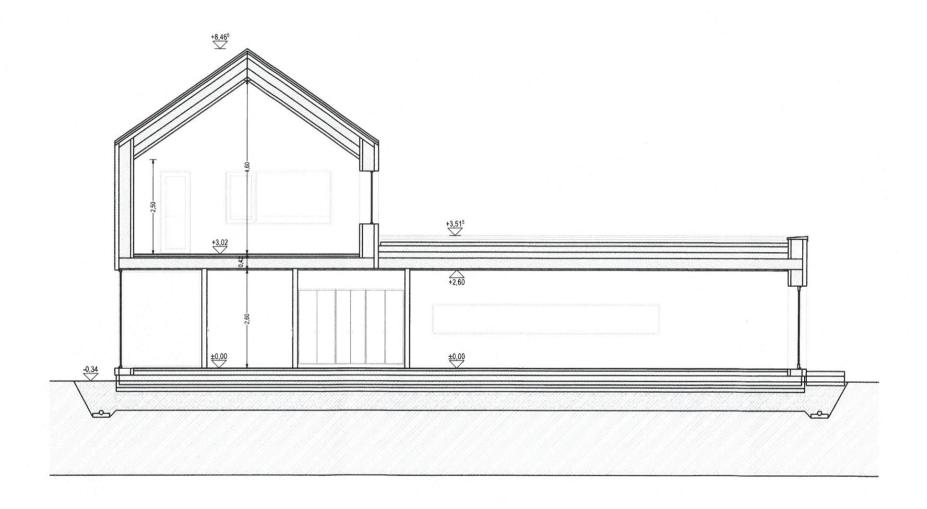

## PREREZ A-A

| Marles | marles                                                                     |
|--------|----------------------------------------------------------------------------|
|        | MARLES HIŠE MARIBOR, d.o.o.<br>PROJEKTIVNI BIRO<br>Limbuška 2, 2341 Limbuš |

| Investitor:     | MARLES HIŠE MARIBOR d.o.o. | Arhitekt-ka:    | Tomaž MEZNARIČ, d.i.a. |  |
|-----------------|----------------------------|-----------------|------------------------|--|
| Objekt:         | MONTAŽNA STANOVANJSKA HIŠA | Datum izdelave: | torek, 22. januar 2018 |  |
| Vsebina risbe:  | PREREZ A-A                 | Merilo:         | M 1:50                 |  |
| Vrsta projekta: | IDEJNA ZASNOVA             | Št. lista:      | A.02.6                 |  |