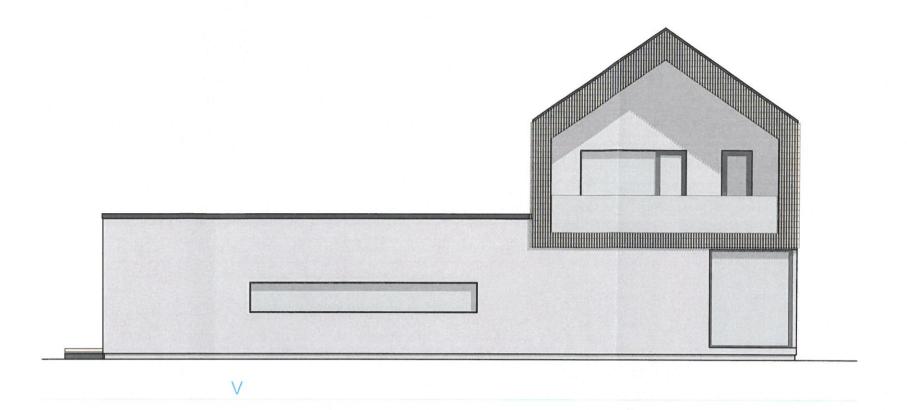

## FASADE V in Z

| Marles | marles                      |
|--------|-----------------------------|
| SERVE  |                             |
|        | MARLES HIŠE MARIBOR, d.o.o. |
|        | PROJEKTIVNI BIRO            |
|        | Limbuška 2, 2341 Limbuš     |

| Investitor:     | MARLES HIŠE MARIBOR d.o.o. | Arhitekt-ka:    | Tomaž MEZNARIČ, d.i.a. |
|-----------------|----------------------------|-----------------|------------------------|
| Objekt:         | MONTAŽNA STANOVANJSKA HIŠA | Datum izdelave: | torek, 22. januar 2018 |
| Vsebina risbe:  | FASADE V in Z              | Merilo:         | M 1:50                 |
| Vrsta projekta: | IDEJNA ZASNOVA             | Št. lista:      | A.02.9                 |