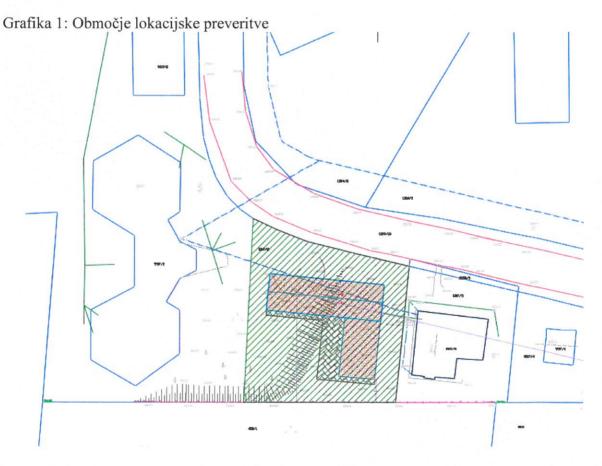

## 0.4 - OBMOČJE NA KATEREGA SE NANAŠA LOKACIJSKA PREVERITEV ZA INDIVIDUALNO ODSTOPANJE OD PROSTORSKIH IZVEDBENIH POGOJEV

Lokacijska preveritev se nanaša na gradbeno parcelo, ko jo sestavljajo zemljišča s parcelnimi številkami 997/2- del, k. o. 661-Limbuš v velikosti cca 800 m2.

Grafika 2: Izvorno območje za lokacijsko preveritev

Grafika 3: Izsek iz zemljiškokatastrskega prikaza za parcele na območju lokacijske preveritve