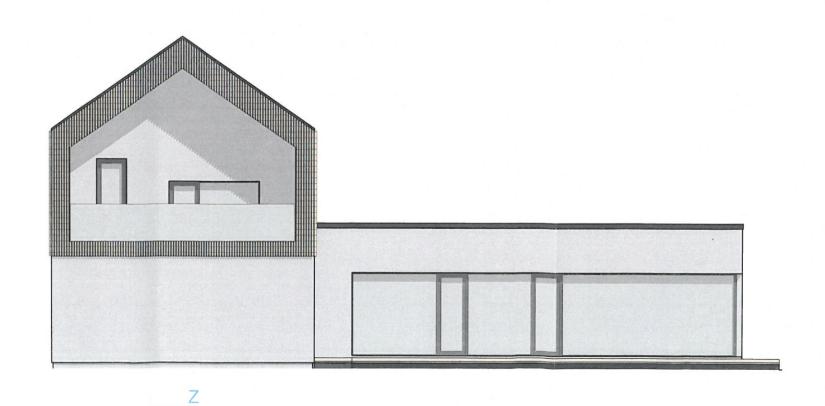

## FASADE V in Z

| Marles | marles                      |
|--------|-----------------------------|
| SERVE  |                             |
|        | MARLES HIŠE MARIBOR, d.o.o. |
|        | PROJEKTIVNI BIRO            |
|        | Limbuška 2, 2341 Limbuš     |

| Investitor:     | MARLES HIŠE MARIBOR d.o.o. | Arhitekt-ka:    | Tomaž MEZNARIČ, d.i.a. |
|-----------------|----------------------------|-----------------|------------------------|
| Objekt:         | MONTAŽNA STANOVANJSKA HIŠA | Datum izdelave: | torek, 22. januar 2018 |
| Vsebina risbe:  | FASADE V in Z              | Merilo:         | M 1:50                 |
| Vrsta projekta: | IDEJNA ZASNOVA             | Št. lista:      | A.02.9                 |