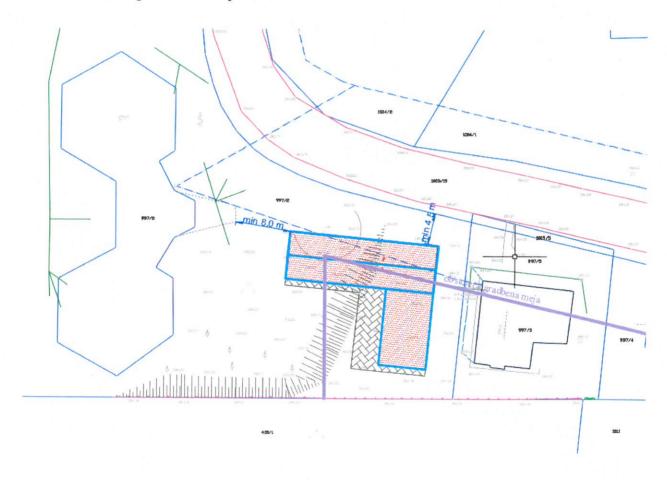

### 0.5 - PREDLOG INDIVIDUALNEGA ODSTOPANJA OD PROSTORSKIH IZVEDBENIH POGOJEV

Veljavni odlok v 16. členu določa gradbeno mejo z odmikom 10 m od meje parcele ceste na severu.

Obstoječi sosednji objekti vzhodno od predmeta lokacijske preveritve presegajo gradbeno mejo in so od meje parcele ceste odmaknjeni 1,7 m in 5,4 m.

Predlaga se odstopanje od prostorsko izvedbenih pogojev in sicer tako, da predviden objekt na severno in zahodno stran presega gradbeno mejo. Na severno stran se predlaga odmik od meje parcele ceste minimalno 4,5 m, na zahodno stran se predlaga umestitev objekta tako, da je minimalni odmik med objekti 8 m.

Grafika 4: Predlog umestitve objekta