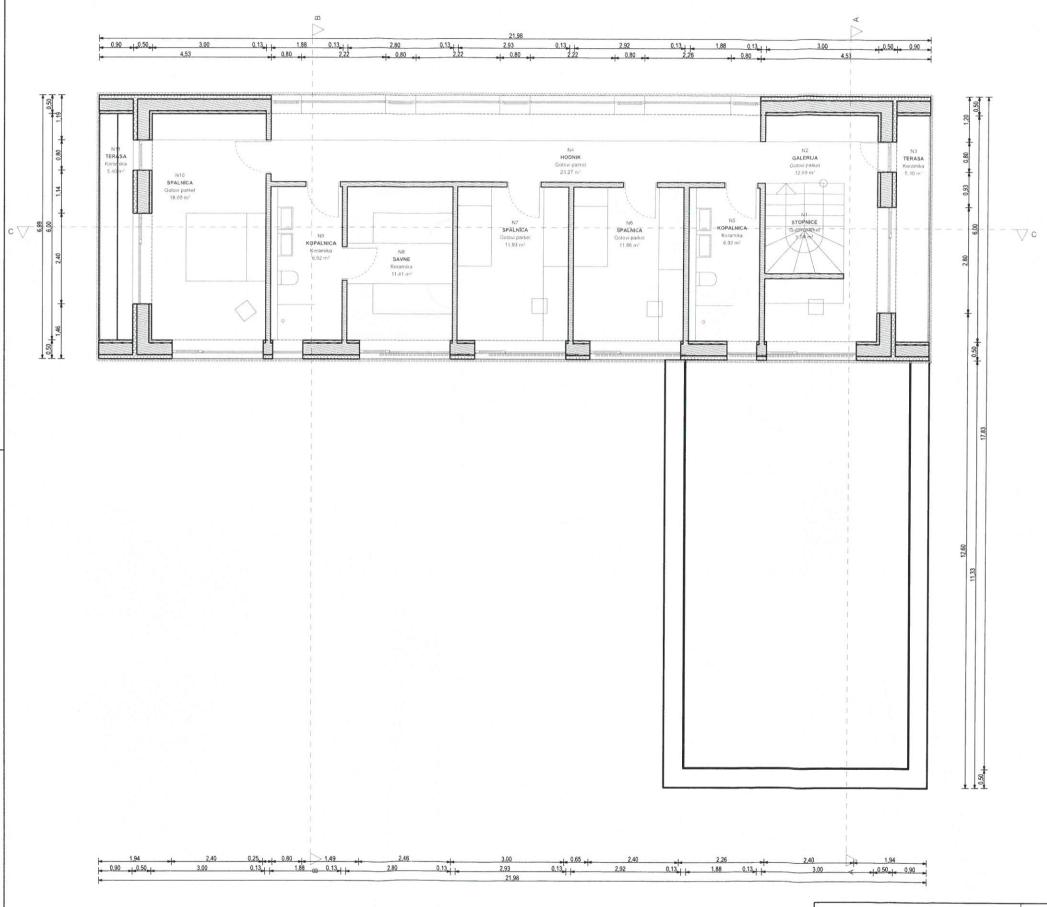

### TLORIS NADSTROPJE

|   | marles | marles                      |
|---|--------|-----------------------------|
| • |        | MARLES HIŠE MARIBOR, d.o.o. |
|   |        | PROJEKTIVNI BIRO            |
|   |        | Limbuška 2, 2341 Limbuš     |

| Investitor:     | MARLES HIŠE MARIBOR d.o.o. | Arhitekt-ka:    | Tomaž MEZNARIČ, d.i.a. |
|-----------------|----------------------------|-----------------|------------------------|
| Objekt:         | MONTAŽNA STANOVANJSKA HIŠA | Datum izdelave: | torek, 22. januar 2018 |
| Vsebina risbe:  | TLORIS NADSTROPJE          | Merilo:         | M 1:50                 |
| Vrsta projekta: | IDEJNA ZASNOVA             | Št. lista:      | A.02.4                 |