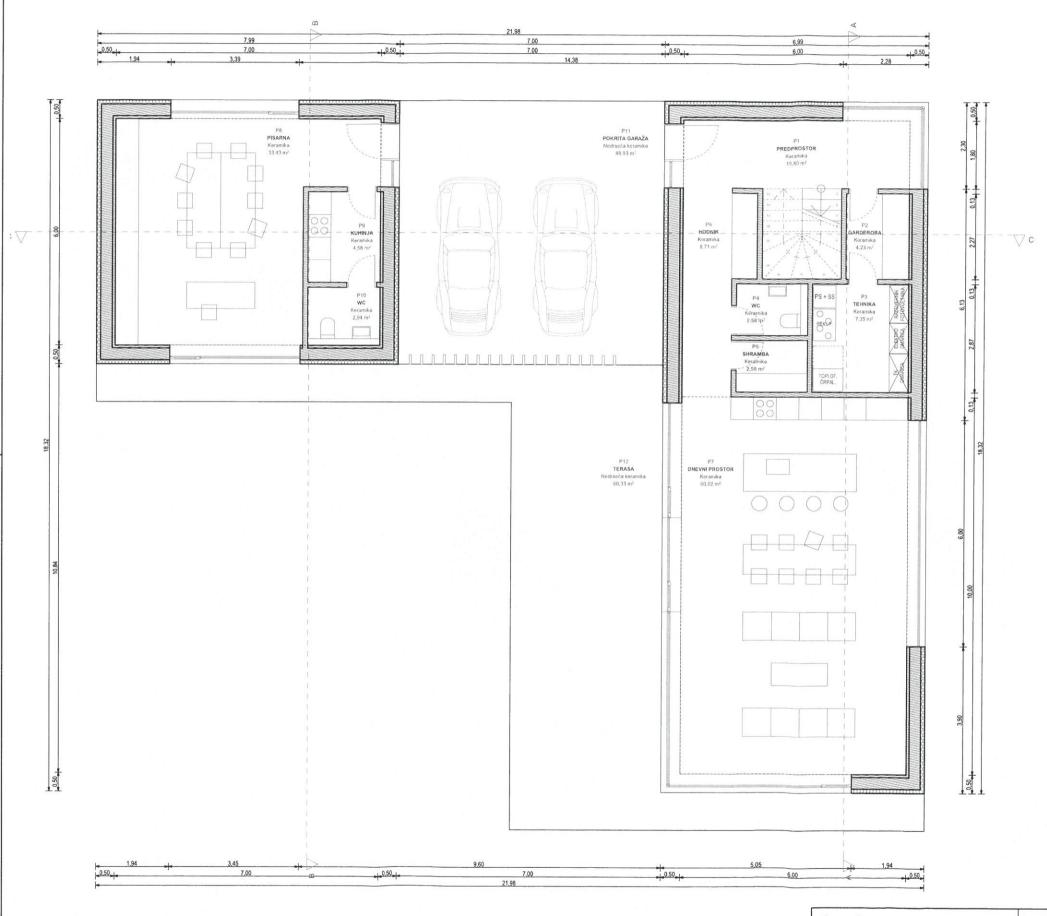

# TLORIS PRITLIČJA

| Marles | marles                                          |
|--------|-------------------------------------------------|
|        | MARLES HIŠE MARIBOR, d.o.o.<br>PROJEKTIVNI BIRO |
|        | Limbuška 2, 2341 Limbuš                         |

| Investitor:     | MARLES HIŠE MARIBOR d.o.o. | Arhitekt-ka:    | Tomaž MEZNARIČ, d.i.a. |
|-----------------|----------------------------|-----------------|------------------------|
| Objekt:         | MONTAŽNA STANOVANJSKA HIŠA | Datum izdelave: | torek, 22. januar 2018 |
| Vsebina risbe:  | TLORIS PRITLIČJA           | Merilo:         | M 1:50                 |
| Vrsta projekta: | IDEJNA ZASNOVA             | Št. lista:      | A.02.3                 |
|                 |                            |                 |                        |