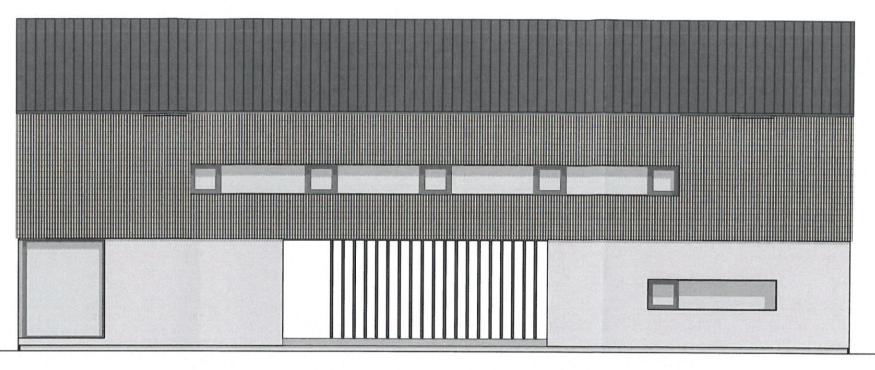

# FASADE S in J

MONTAŽNA STANOVANJSKA HIŠA

S

| marles | marles                                                                     |
|--------|----------------------------------------------------------------------------|
|        | MARLES HIŠE MARIBOR, d.o.o.<br>PROJEKTIVNI BIRO<br>Limbuška 2, 2341 Limbuš |

| Investitor:     | MARLES HIŠE MARIBOR d.o.o. | Arhitekt-ka:    | Tomaž MEZNARIČ, d.i.a. |
|-----------------|----------------------------|-----------------|------------------------|
| Objekt:         | MONTAŽNA STANOVANJSKA HIŠA | Datum izdelave: | torek, 22. januar 2018 |
| Vsebina risbe:  | FASADE S in J              | Merilo:         | M 1:50                 |
| Vrsta projekta: | IDEJNA ZASNOVA             | Št. lista:      | A.02.8                 |