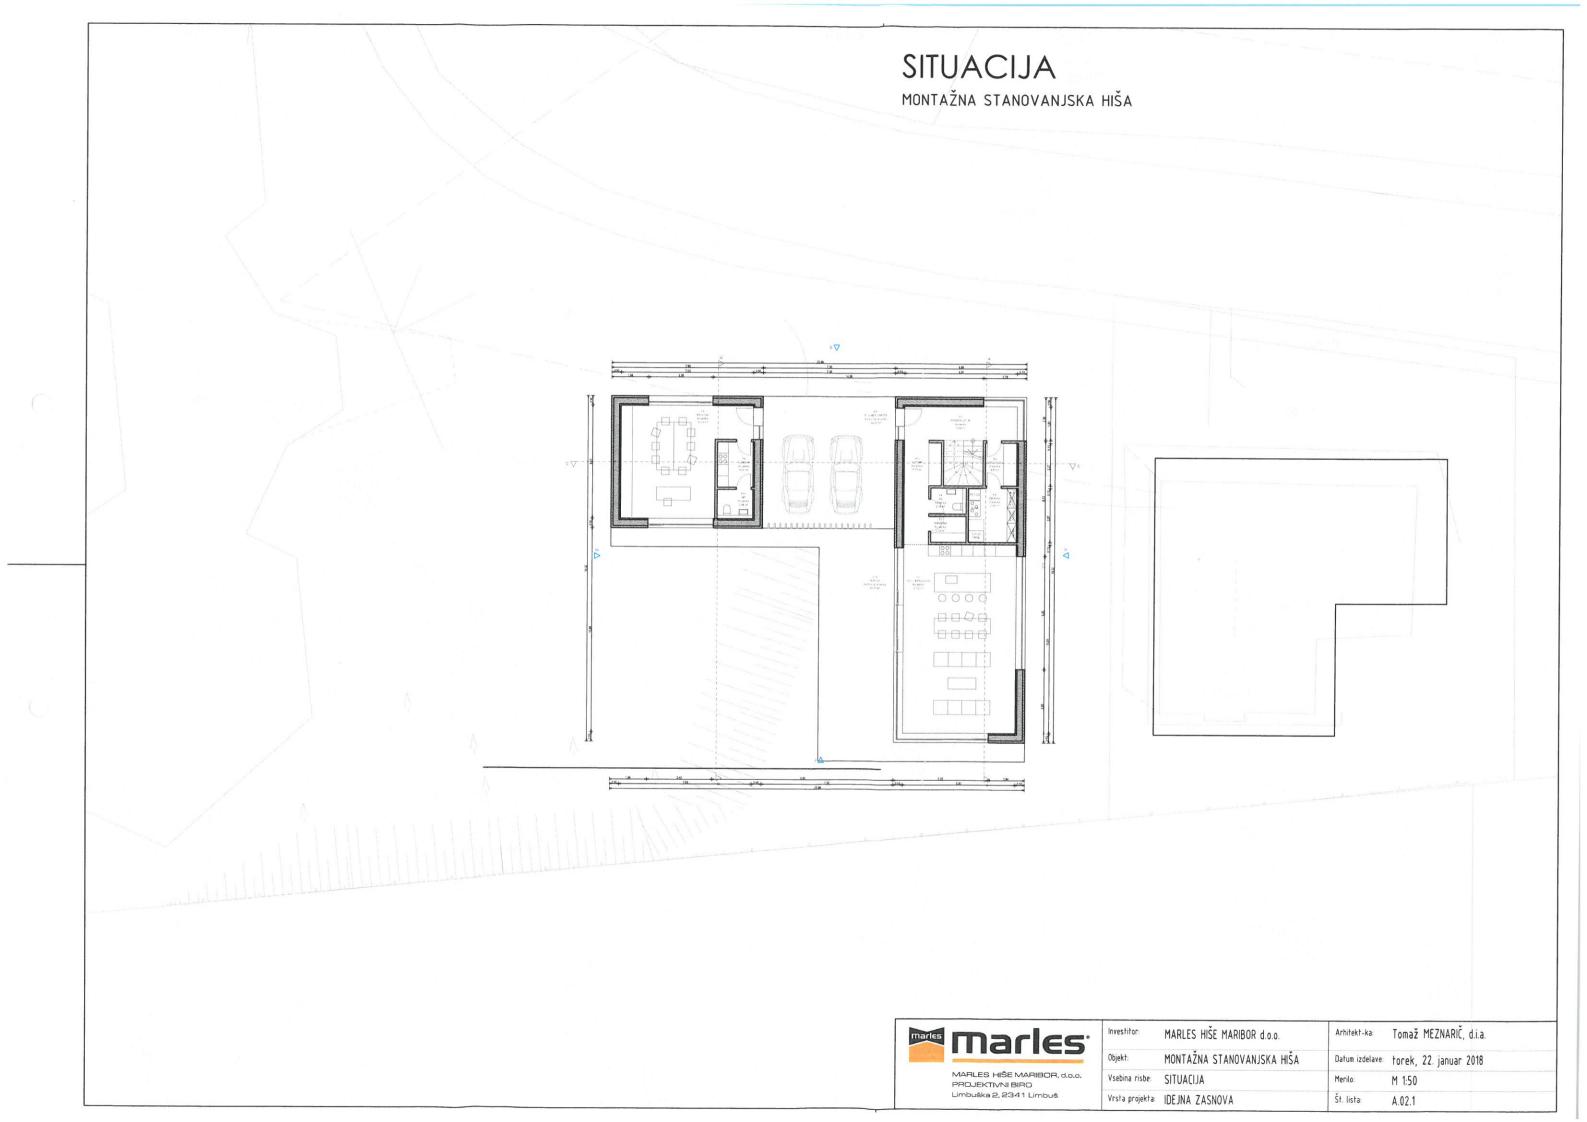

# TLORIS PRITLIČJA

| Marles | marles                                          |
|--------|-------------------------------------------------|
|        | MARLES HIŠE MARIBOR, d.o.o.<br>PROJEKTIVNI BIRO |
|        | Limbuška 2, 2341 Limbuš                         |

| Investitor:     | MARLES HIŠE MARIBOR d.o.o. | Arhitekt-ka:    | Tomaž MEZNARIČ, d.i.a. |
|-----------------|----------------------------|-----------------|------------------------|
| Objekt:         | MONTAŽNA STANOVANJSKA HIŠA | Datum izdelave: | torek, 22. januar 2018 |
| Vsebina risbe:  | TLORIS PRITLIČJA           | Merilo:         | M 1:50                 |
| Vrsta projekta: | IDEJNA ZASNOVA             | Št. lista:      | A.02.3                 |
|                 |                            |                 |                        |