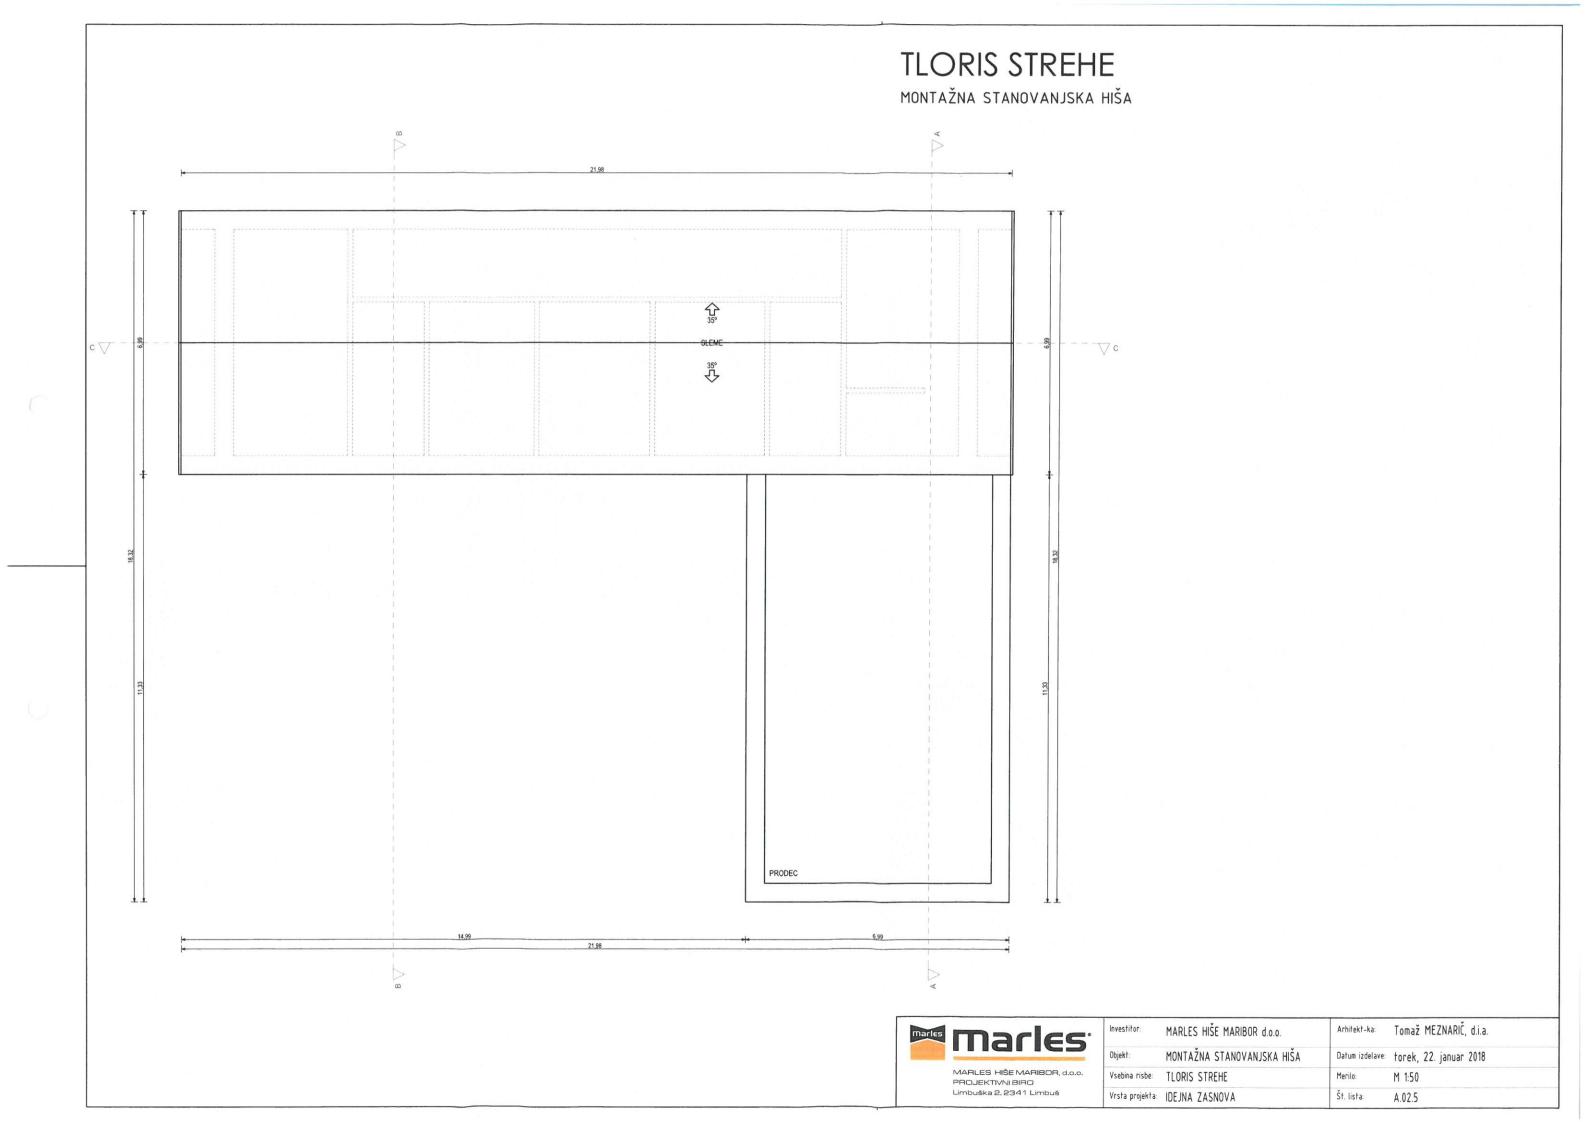

# TLORIS PRITLIČJA

| Marles | marles                                          |
|--------|-------------------------------------------------|
|        | MARLES HIŠE MARIBOR, d.o.o.<br>PROJEKTIVNI BIRO |
|        | Limbuška 2, 2341 Limbuš                         |

| Investitor:     | MARLES HIŠE MARIBOR d.o.o. | Arhitekt-ka:    | Tomaž MEZNARIČ, d.i.a. |
|-----------------|----------------------------|-----------------|------------------------|
| Objekt:         | MONTAŽNA STANOVANJSKA HIŠA | Datum izdelave: | torek, 22. januar 2018 |
| Vsebina risbe:  | TLORIS PRITLIČJA           | Merilo:         | M 1:50                 |
| Vrsta projekta: | IDEJNA ZASNOVA             | Št. lista:      | A.02.3                 |
|                 |                            |                 |                        |