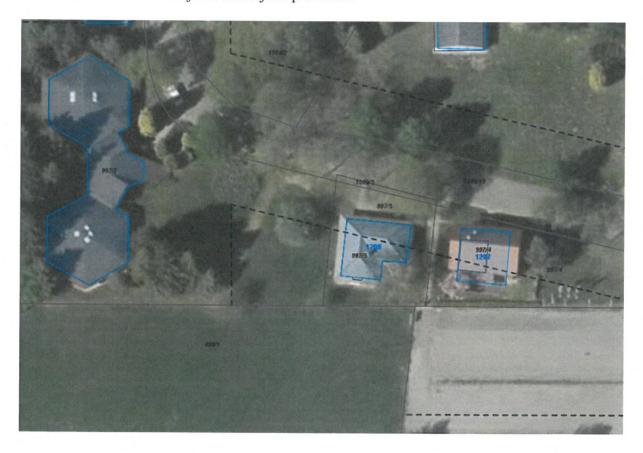

Grafika 2: Izvorno območje za lokacijsko preveritev

Grafika 3: Izsek iz zemljiškokatastrskega prikaza za parcele na območju lokacijske preveritve

#### IZRIS PARCELE

Parcela: katastrska občina 661 LIMBUŠ številka parcele 997/2

0.4 OBMOČJE NA KATEREGA SE NANAŠA LOKACIJSKA PREVERITEV ZA INDIVIDUALNO ODSTOPANJE OD PROSTORSKIH IZVEDBENIH POGOJEV ELABORAT LOKACIJSKE PREVERITVE