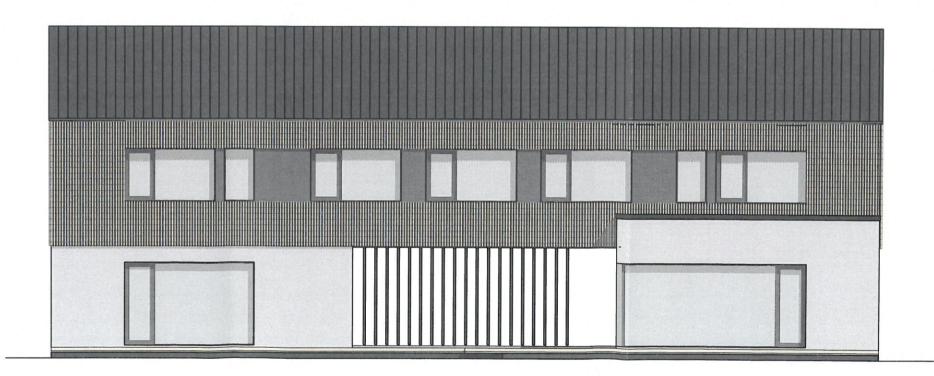

# FASADE S in J

MONTAŽNA STANOVANJSKA HIŠA

S

| marles | marles                                                                     |
|--------|----------------------------------------------------------------------------|
|        | MARLES HIŠE MARIBOR, d.o.o.<br>PROJEKTIVNI BIRO<br>Limbuška 2, 2341 Limbuš |

| Investitor:     | MARLES HIŠE MARIBOR d.o.o. | Arhitekt-ka:    | Tomaž MEZNARIČ, d.i.a. |
|-----------------|----------------------------|-----------------|------------------------|
| Objekt:         | MONTAŽNA STANOVANJSKA HIŠA | Datum izdelave: | torek, 22. januar 2018 |
| Vsebina risbe:  | FASADE S in J              | Merilo:         | M 1:50                 |
| Vrsta projekta: | IDEJNA ZASNOVA             | Št. lista:      | A.02.8                 |